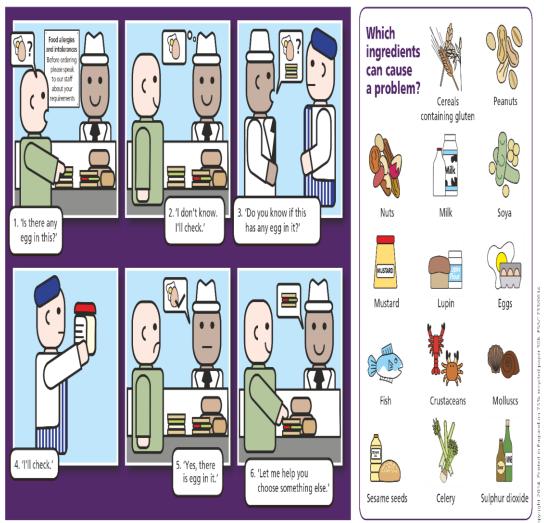

Milk and water will be available daily over the lunch period.

Our Catering Team can be contacted via the main school reception and can help you with;

•Information on Allergens.

•Identifying a menu suitable for your child if they have a dietary requirement

•A menu for a dairy/gluten free diet

Our CFK menu will provide your child with a healthy and nutritious diet that also engages and interests them

Please note the menu may be subject to change to meet the local needs.

## Think Allergy

When someone asks you if a food contains a particular ingredient – always check. From 13 December 2014, food businesses will need to provide information about allergenic ingredients in the food they serve.

For more information and advice about allergy, visit: food.gov.uk/allergy A booklet Allergen information for loose foods is also available to download.