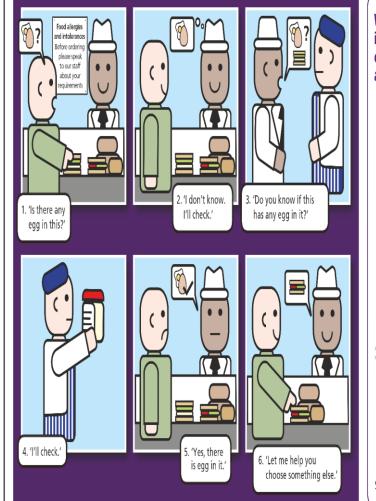

## **Think Allergy**

When someone asks you if a food contains a particular ingredient – always check. From 13 December 2014, food businesses will need to provide information about allergenic ingredients in the food they serve.

Milk and water will be available daily over the lunch period.

Our Catering Team can be contacted via the main school reception and can help you with;

- •Information on Allergens.
- •Identifying a menu suitable for your child if they have a dietary requirement
- •A menu for a dairy/gluten free diet