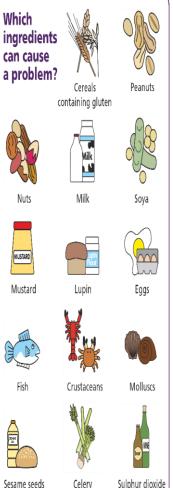

## **Think Allergy**

When someone asks you if a food contains a particular ingredient – always check. From 13 December 2014, food businesses will need to provide information about allergenic ingredients in the food they serve.

Milk and water will be available daily over the lunch period.

Our Catering Team can be contacted via the main school reception and can help you with;

- •Information on Allergens.
- •Identifying a menu suitable for your child if they have a dietary requirement
- •A menu for a dairy/gluten free diet