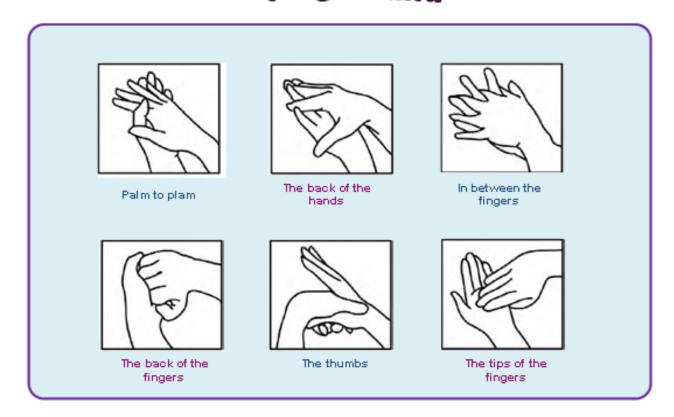

### How do we wash our hands?

### The 6 Steps of Hand Washing

Germs spread easily. Always carry tissues and use them to catch your cough or sneeze.

Germs can live for several hours on tissues. Dispose of your tissue as soon as possible.