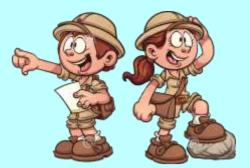

## Today you need to research as much as you can about a chosen country in your continent!

Using a laptop/ computer or tablet, can you find out:

- \* Which language is spoken?
- \* What is the population?
- \* What traditional food is eaten?
- \* What traditional clothing do they wear?
- \* What is the most popular girls and boys name?
- \* What animals are native to your country?
- \* Any other interesting facts you can find?