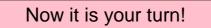

### Which continent have you chosen?

Parent note: if children are completing this project with a sibling, encourage them to choose different continents so they can compare the similarities and differences of the continents and countries they choose within it.

You are going to draw and label the map of your chosen continent with their countries.

Parent note: You can print the template out if it is easier for the child or let them have a go at drawing the outline themselves on a4 paper.