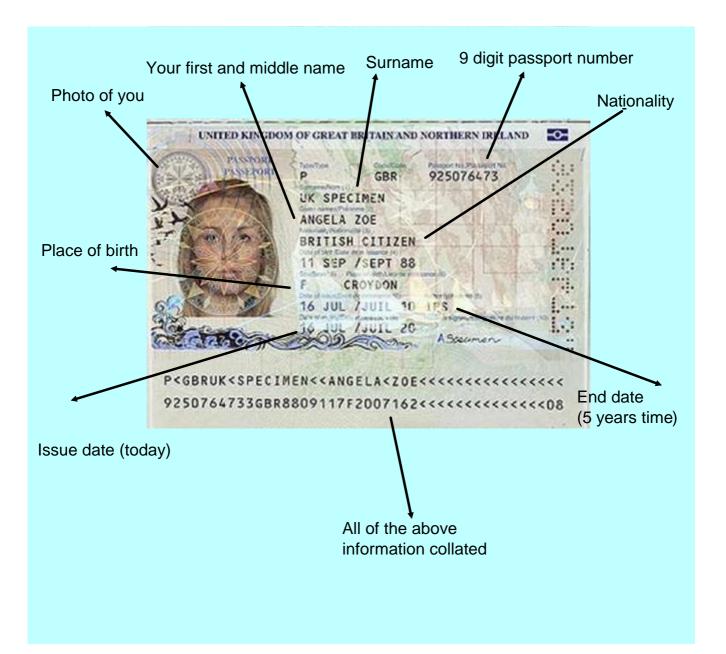

#### Let's get our passports ready to travel to our chosen continent!

We are going to record all the things we discover about our chosen country in our continent, as proof we have been there! Just like you have a stamp in your passport to show places you have been...

| Passport |                                                                                            |                      |                         |  |  |
|----------|--------------------------------------------------------------------------------------------|----------------------|-------------------------|--|--|
| Passport | Type/ Type                                                                                 | Code/ Code           | Passport no             |  |  |
|          | Surname/Nom (1                                                                             | 6                    |                         |  |  |
|          | Given names/ Pre                                                                           | noms (2)             |                         |  |  |
|          | Nationality/ Nationalitie (3)                                                              |                      |                         |  |  |
|          | Date of birth/ Date de naissance (4)<br>Sex/Sexe (5) Place of birth/ Lieu de naissance (6) |                      |                         |  |  |
|          |                                                                                            |                      |                         |  |  |
| ~        | Date of issue / Dat                                                                        | e de deliverance (7) | Authority/ Autorite (8) |  |  |