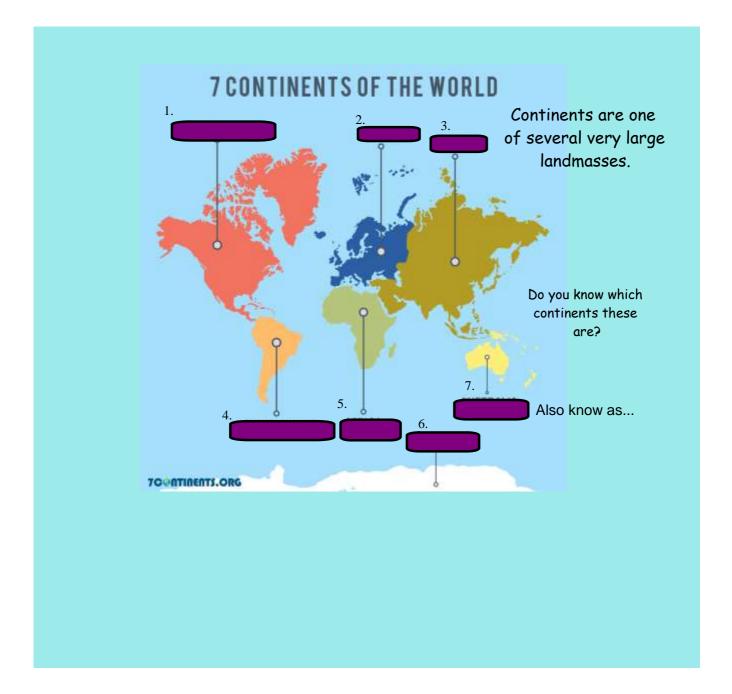

### Which continent have you chosen?

Parent note: if children are completing this project with a sibling, encourage them to choose different continents so they can compare the similarities and differences of the continents and countries they choose within it.

You are going to draw and label the map of your chosen continent with their countries.

Parent note: You can print the template out if it is easier for the child or let them have a go at drawing the outline themselves on a4 paper.