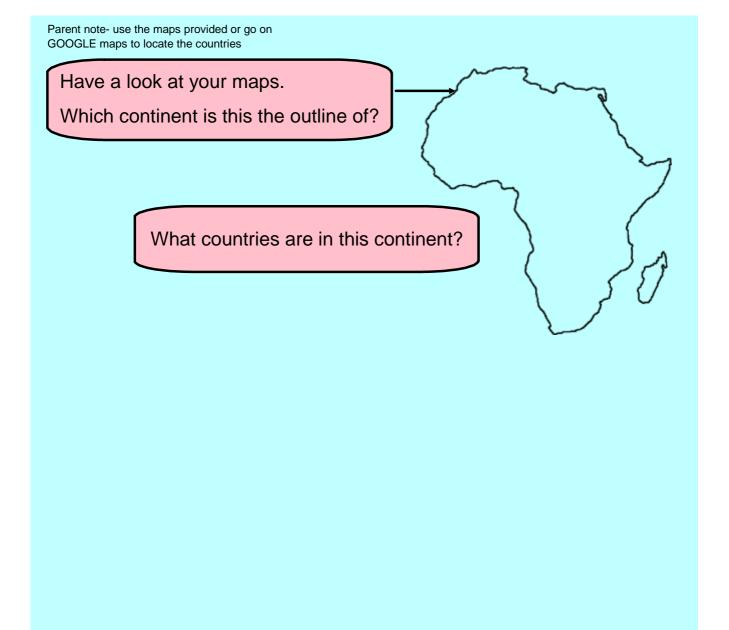

You are going to draw and label the map of your chosen continent with their countries.

Parent note: You can print the template out if it is easier for the child or let them have a go at drawing the outline themselves on a4 paper.