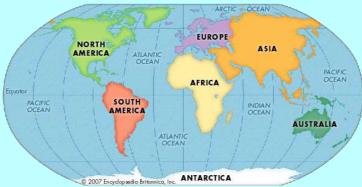

### Which continent have you chosen?

Parent note: if children are completing this project with a sibling, encourage them to choose different continents so they can compare the similarities and differences of the continents and countries they choose within it.

You are going to draw and label the map of your chosen continent with their countries.

Parent note: You can print the template out if it is easier for the child or let them have a go at drawing the outline themselves on a4 paper.