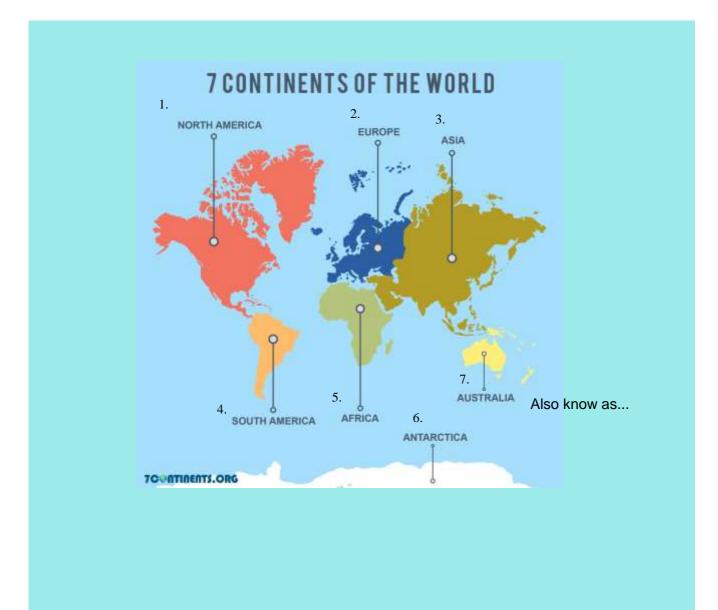

### Which continent have you chosen?

Parent note: if children are completing this project with a sibling, encourage them to choose different continents so they can compare the similarities and differences of the continents and countries they choose within it.

You are going to draw and label the map of your chosen continent with their countries.

Parent note: You can print the template out if it is easier for the child or let them have a go at drawing the outline themselves on a4 paper.