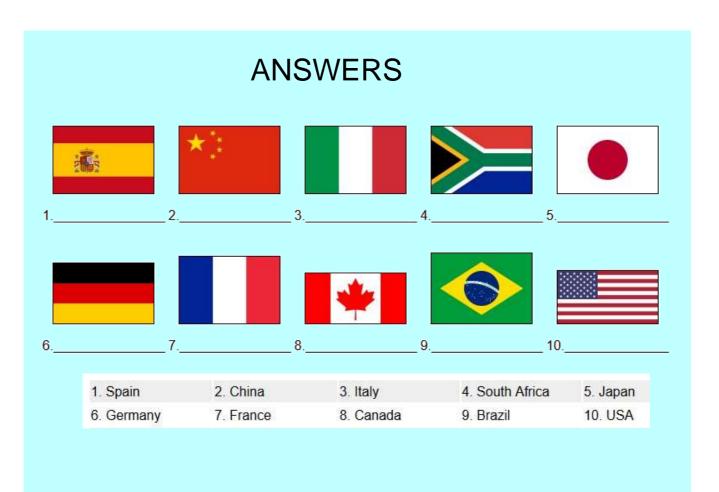

## You are going to create your own version of the flag for your chosen country on A4 paper or card.

But first... lets have a quiz!

How many flags do you know?

|            | <b>★</b> ≵ |           |                 |          |
|------------|------------|-----------|-----------------|----------|
| 1          | 2          | 3         | 4               | _5       |
|            |            | *         |                 |          |
| 6          | 7          | 8         | 9               | _ 10     |
|            |            |           |                 |          |
| 1. Spain   | 2. China   | 3. Italy  | 4. South Africa | 5. Japan |
| 6. Germany | 7. France  | 8. Canada | 9. Brazil       | 10. USA  |